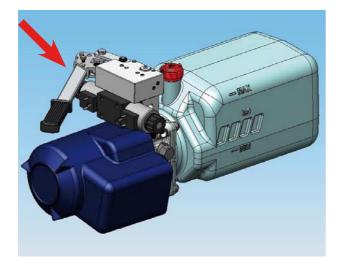

## Emergency hand pumps for mini power packs

Emergency hand pump mounted on power pack POWER PRO type

New

Emergency hand pump mounted on power pack PK type

New emergency hand pump with mounting panel (cod. 149-011-00708).

A new emergency hand pump version is now available. It can be applied both on mini power packs PK-STD type and power packs of new generation POWER-PRO type.

The mounting of hand pump on the panel instead of the tank allows the use also with the latest type of POWER-PRO power packs provided with plastic made tank.

The body of the pump in anodised aluminium and the stem is nickel-treated. The operation with simple effect allows a flow of 16cc/cycle.

The article number includes the operating lever of 32cm of length and it should be added to the mini power pack while placing the purchase order.