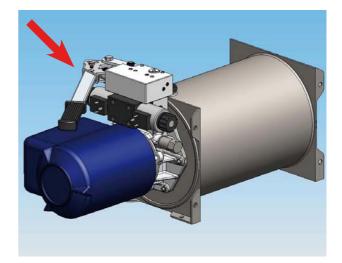

## Emergency hand pumps for mini power packs

Emergency hand pump mounted on power pack POWER PRO type

New

Emergency hand pump mounted on power pack PK type

New emergency hand pump with mounting panel (cod. 149-011-00708).

A new emergency hand pump version is now available. It can be applied both on mini power packs PK-STD type and power packs of new generation POWER-PRO type.

The mounting of hand pump on the panel instead of the tank allows the use also with the latest type of POWER-PRO power packs provided with plastic made tank.

The body of the pump in anodised aluminium and the stem is nickel-treated. The operation with simple effect allows a flow of 16cc/cycle.

The article number includes the operating lever of 32cm of length and it should be added to the mini power pack while placing the purchase order.